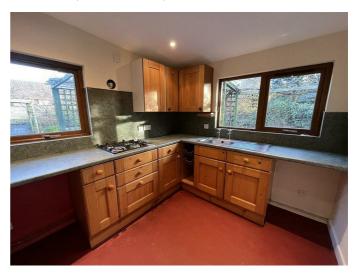

### **KITCHEN**

12'2" x 8'1" (3.71m x 2.48m)

Double aspect to front and side; fitted kitchen in Pine effect; built-in single electric oven, 4 ring gas hob; plumbing and space for washing machine; space for under counter fridge; water resistant vinyl flooring; inset ceiling spotlights.