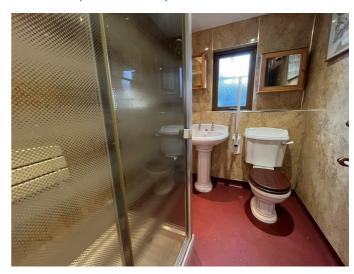

#### **SHOWER ROOM**

7'10" x 5'9" (2.41m x 1.76m)

Window to front; sink; WC and spacious shower cubicle with mains shower; water resistant vinyl flooring; inset ceiling spotlights.