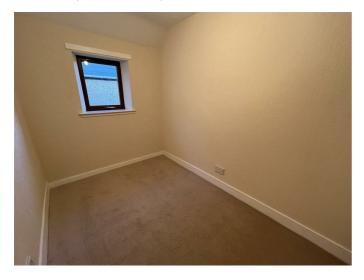

#### **BEDROOM 2**

13'6" x 9'8" (4.12m x 2.95m)

Window to front; fitted carpet; ceiling light fitting.

#### **BEDROOM 3**

9'8" x 6'3" (2.97m x 1.91m)

Window to rear; fitted carpet; ceiling light fitting.