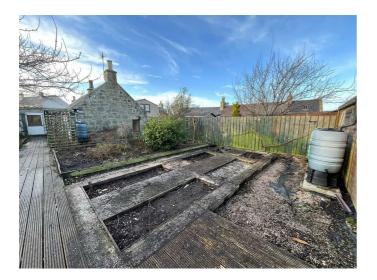

#### **OUTSIDE**

The property is set in spacious and imaginatively landscaped, well stocked garden grounds; a stone and slate outhouse lies to the side of the property; wooden potting shed; wooden garden shed; raised beds.