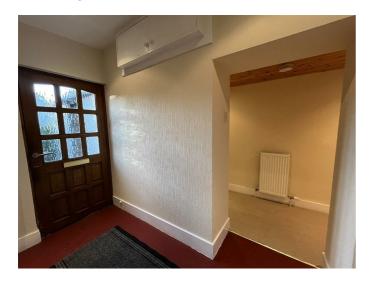

### **ENTRANCE HALLWAY**

Wooden and glazed entrance door; water resistant vinyl flooring; inset ceiling spotlights.