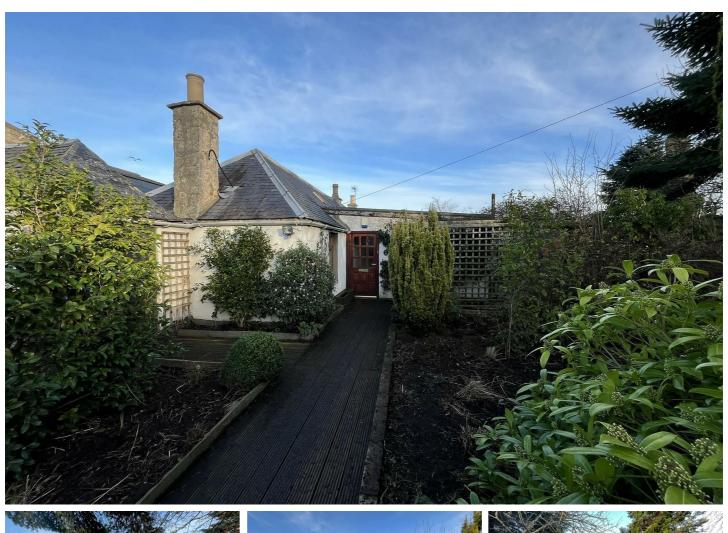

#### **OUTSIDE**

The property is set in spacious and imaginatively landscaped, well stocked garden grounds; a stone and slate outhouse lies to the side of the property; wooden potting shed; wooden garden shed; raised beds.