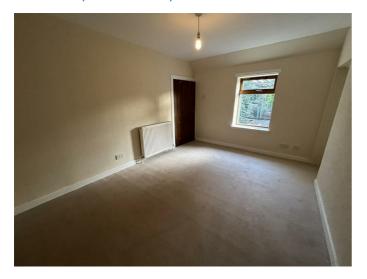

# LOUNGE/DINER

16'10" x 13'7" (5.14m x 4.15m)

Double aspect to front and rear; fireplace with open fire; fitted carpet; ceiling light fitting.

## **BEDROOM 1**

14'9" x 13'0" (4.50m x 3.97m)

Double aspect to front and side; fitted carpet; ceiling light fitting.