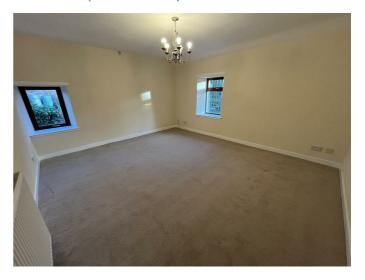

## **BEDROOM 1**

14'9" x 13'0" (4.50m x 3.97m)

Double aspect to front and side; fitted carpet; ceiling light fitting.

#### **BEDROOM 2**

13'6" x 9'8" (4.12m x 2.95m)

Window to front; fitted carpet; ceiling light fitting.