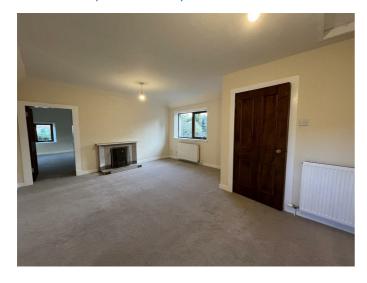

# LOUNGE/DINER

16'10" x 13'7" (5.14m x 4.15m)

Double aspect to front and rear; fireplace with open fire; fitted carpet; ceiling light fitting.