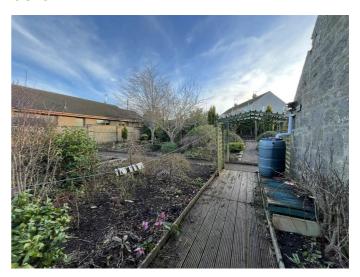

#### **OUTSIDE**

The property is set in spacious and imaginatively landscaped, well stocked garden grounds; a stone and slate outhouse lies to the side of the property; wooden potting shed; wooden garden shed; raised beds.