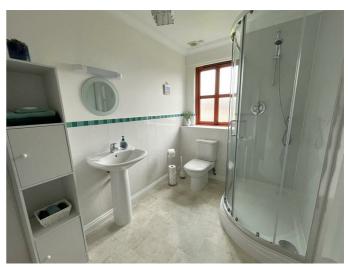

**SHOWER ROOM** 9'6" x 6'2" (2.90m x 1.90m)

Window to side; ceiling light fitting; wall light with shaver point; tile effect vinyl flooring; built-in shower cubicle with mains fed shower; WC; pedestal sink; wall mounted chrome heated towel radiator; extractor fan.