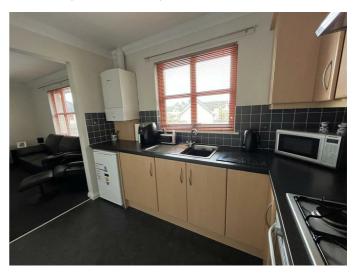

LOUNGE 13'5" 13'5" (4.10m 4.10m )

Window to front; ceiling light fitting; fitted carpet; opening through to kitchen.

**KITCHEN** 9'6" x 6'6" (2.90m x 2.00m)

Window to front; modern fitted kitchen in light wood effect; ceiling light fitting and inset ceiling spotlight; vinyl flooring; built-in cooker with four-ring gas hob and hood; integrated washing machine; under counter fridge; wall mounted Worcester gas central heating boiler.