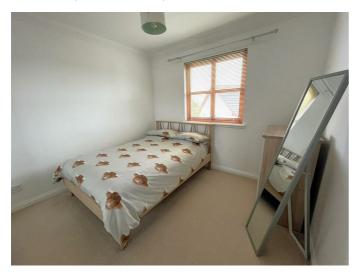

#### **BEDROOM 1** 11'1" x 9'6" (3.40m x 2.90m)

Window to rear; ceiling light fitting; fitted carpet; double built-in mirrored wardrobes.

## **BEDROOM 2** 11'1" x 9'6" (3.40m x 2.90m)

Window to rear; ceiling light fitting; fitted carpet; double built-in mirrored wardrobes.