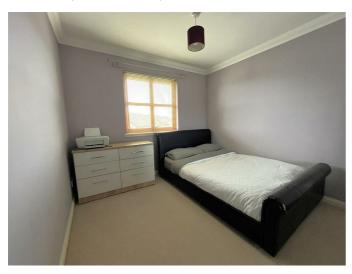

#### **BEDROOM 1** 11'1" x 9'6" (3.40m x 2.90m)

Window to rear; ceiling light fitting; fitted carpet; double built-in mirrored wardrobes.

## **BEDROOM 2** 11'1" x 9'6" (3.40m x 2.90m)

Window to rear; ceiling light fitting; fitted carpet; double built-in mirrored wardrobes.