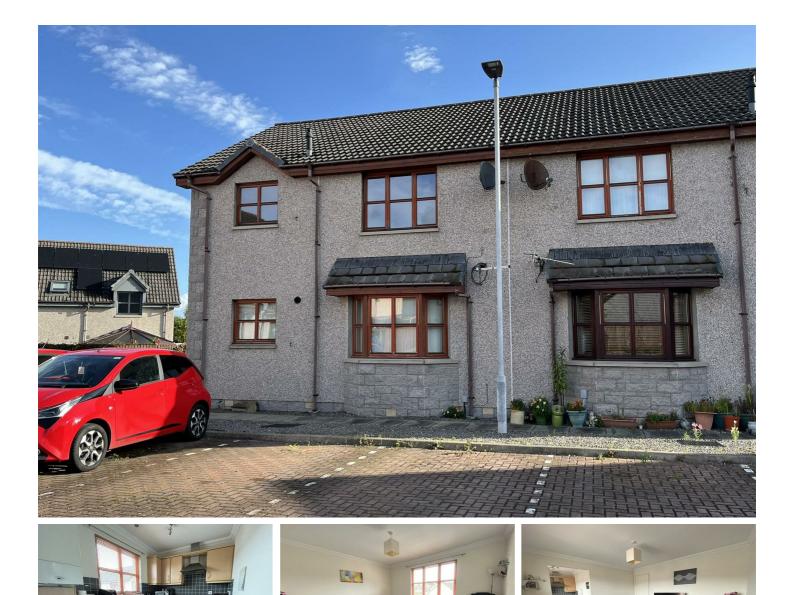

Modern first floor flat situated in a popular residential area of Elgin and a perfect opportunity for first-time buyers or those looking to invest in the buy-to-let market. Accommodation comprises: entrance staircase & hallway, lounge, kitchen, two double bedrooms and shower room. The property further benefits from double glazing, gas central heating, shared garden area and shared parking.

#### OUTSIDE

There is parking available to the front of the property. A paved pathway leads round the rear to the private entrance to the property with a shared garden area laid to a mix of lawn and gravel.