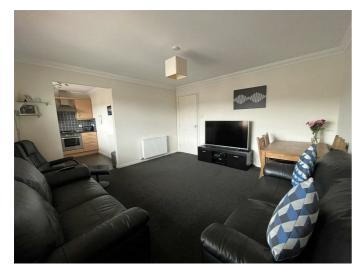

LOUNGE 13'5" 13'5" (4.10m 4.10m )

Window to front; ceiling light fitting; fitted carpet; opening through to kitchen.

**KITCHEN** 9'6" x 6'6" (2.90m x 2.00m)

Window to front; modern fitted kitchen in light wood effect; ceiling light fitting and inset ceiling spotlight; vinyl flooring; built-in cooker with four-ring gas hob and hood; integrated washing machine; under counter fridge; wall mounted Worcester gas central heating boiler.