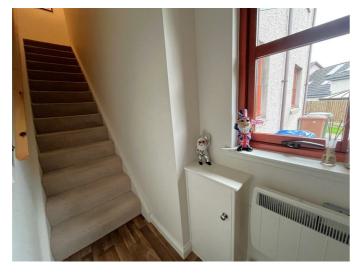

# ENTRANCE STAIRCASE & HALLWAY

17'4" x 3'7" (5.30m x 1.10m)

Wooden external door; window to side; three ceiling light fittings; vinyl flooring at entrance; fitted carpet; small cupboard housing electric consumer units; staircase to the first floor; spacious walk-in storage cupboard; hatch to loft space.