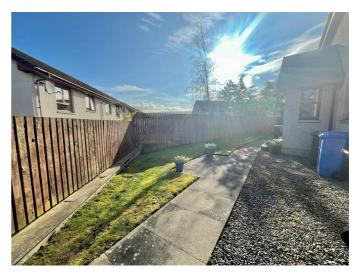

#### OUTSIDE

There is parking available to the front of the property. A paved pathway leads round the rear to the private entrance to the property with a shared garden area laid to a mix of lawn and gravel.