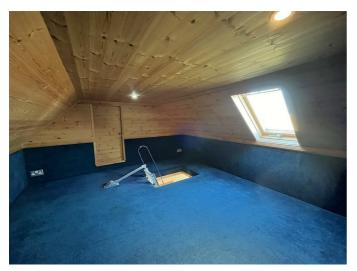

## LOFT ROOM

Accessed by pull-down ladder; Velux window; fitted carpet; power, light, TV and telephone point.