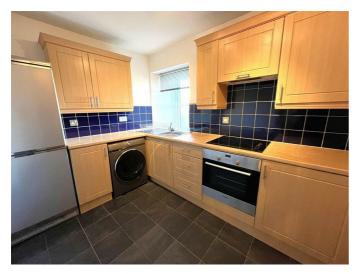

# **KITCHEN** 8'3" x 7'4" (2.52m x 2.25m)

Window to rear; fitted kitchen in medium wood effect; builtin single electric oven, hob and hood; plumbed in washing machine; fridge freezer; tile effect flooring; ceiling light fitting.