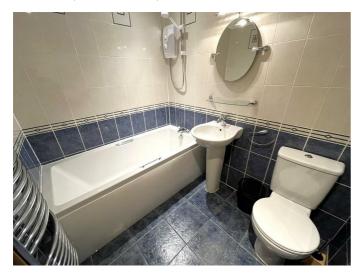

## **BATHROOM** 7'2" x 5'6" (2.19m x 1.70m)

Internal room; sink, wc and bath with electric shower over; ceramic tile flooring; inset ceiling spotlights; extractor fan.