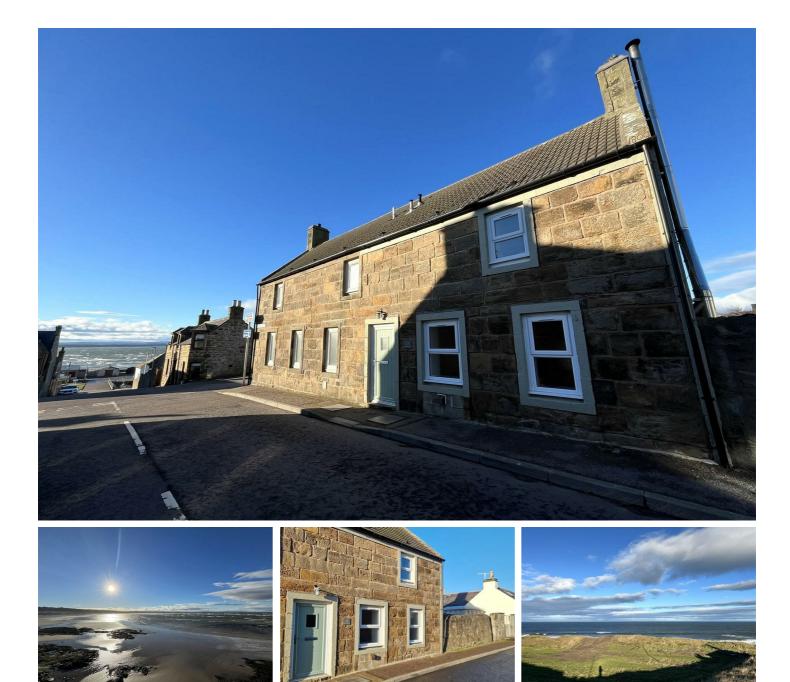

# Gravesend 12b Church Street, Burghead, IV30 5XH Offers over £130,000

Gravesend is a traditional semi-detached house situated in the popular coastal town of Burghead and within walking distance of the harbour, headland and the beautiful sandy beach. The accommodation comprises entrance hallway, lounge, kitchen, two bedrooms and a bathroom. The property further benefits from double glazing, electric heating and would make and ideal holiday let or first time buy.