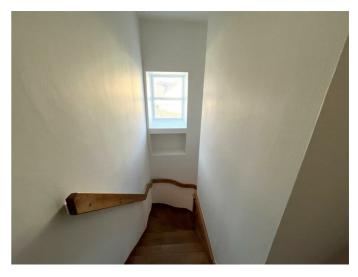

## STAIRCASE AND LANDING

Wooden staircase; fitted carpet to landing; built-in cupboard; ceiling light fitting.

**BEDROOM 1** 12'7" x 7'6" (3.84m x 2.29m)

Window to front; double built-in wardrobes; wood effect flooring; inset ceiling spotlights.