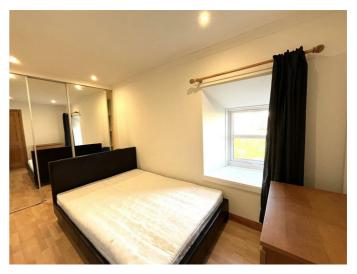

## **BEDROOM 2**

#### 9'9" x 8'11" (2.99m x 2.74m)

Double aspect to front and side; double built-in wardrobes; fixed shelving; wood effect flooring; inset ceiling spotlights.