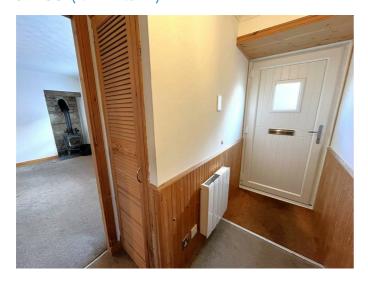

#### ENTRANCE HALLWAY 9'1"x 3'3" (2.77mx 1.01m)

Entrance door; two built-in storage cupboards; fitted carpet; ceiling light fitting.